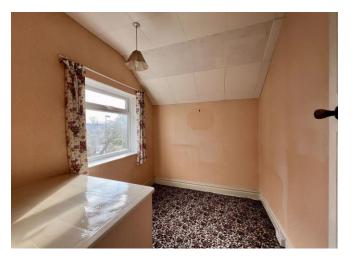

Briefly comprising- entrance hallway with stairs leading to first floor. The lounge is to the front of the property, with large bay window overlooking the front garden. Chimney breast to main wall with alcoves sides, electric fire and picture rail. The second reception room is to the rear, with box bay window, gas fire and storage cupboards to sides. The kitchen is also to the rear, with access to the front and rear of the property. To the first floor there are three bedrooms, two of which have original fires places and a family bathroom with separate wc. Externally there is off street parking to the front and a lawned garden. To the rear a private lawned garden with mature planting.