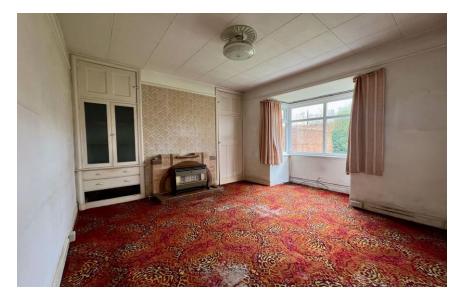

Briefly comprising- entrance hallway with stairs leading to first floor. The lounge is to the front of the property, with large bay window overlooking the front garden. Chimney breast to main wall with alcoves sides, electric fire and picture rail. The second reception room is to the rear, with box bay window, gas fire and storage cupboards to sides. The kitchen is also to the rear, with access to the front and rear of the property. To the first floor there are three bedrooms, two of which have original fires places and a family bathroom with separate wc. Externally there is off street parking to the front and a lawned garden. To the rear a private lawned garden with mature planting.