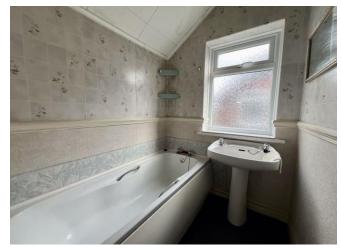

Briefly comprising- entrance hallway with stairs leading to first floor. The lounge is to the front of the property, with large bay window overlooking the front garden. Chimney breast to main wall with alcoves sides, electric fire and picture rail. The second reception room is to the rear, with box bay window, gas fire and storage cupboards to sides. The kitchen is also to the rear, with access to the front and rear of the property. To the first floor there are three bedrooms, two of which have original fires places and a family bathroom with separate wc. Externally there is off street parking to the front and a lawned garden. To the rear a private lawned garden with mature planting.