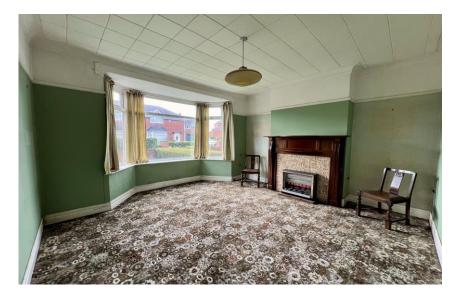

Briefly comprising- entrance hallway with stairs leading to first floor. The lounge is to the front of the property, with large bay window overlooking the front garden. Chimney breast to main wall with alcoves sides, electric fire and picture rail. The second reception room is to the rear, with box bay window, gas fire and storage cupboards to sides. The kitchen is also to the rear, with access to the front and rear of the property. To the first floor there are three bedrooms, two of which have original fires places and a family bathroom with separate wc. Externally there is off street parking to the front and a lawned garden. To the rear a private lawned garden with mature planting.