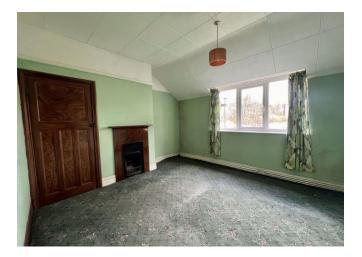

Briefly comprising- entrance hallway with stairs leading to first floor. The lounge is to the front of the property, with large bay window overlooking the front garden. Chimney breast to main wall with alcoves sides, electric fire and picture rail. The second reception room is to the rear, with box bay window, gas fire and storage cupboards to sides. The kitchen is also to the rear, with access to the front and rear of the property. To the first floor there are three bedrooms, two of which have original fires places and a family bathroom with separate wc. Externally there is off street parking to the front and a lawned garden. To the rear a private lawned garden with mature planting.