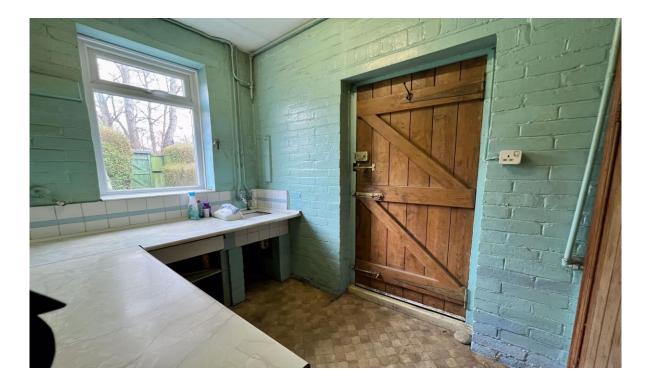

Briefly comprising- entrance hallway with stairs leading to first floor. The lounge is to the front of the property, with large bay window overlooking the front garden. Chimney breast to main wall with alcoves sides, electric fire and picture rail. The second reception room is to the rear, with box bay window, gas fire and storage cupboards to sides. The kitchen is also to the rear, with access to the front and rear of the property. To the first floor there are three bedrooms, two of which have original fires places and a family bathroom with separate wc. Externally there is off street parking to the front and a lawned garden. To the rear a private lawned garden with mature planting.