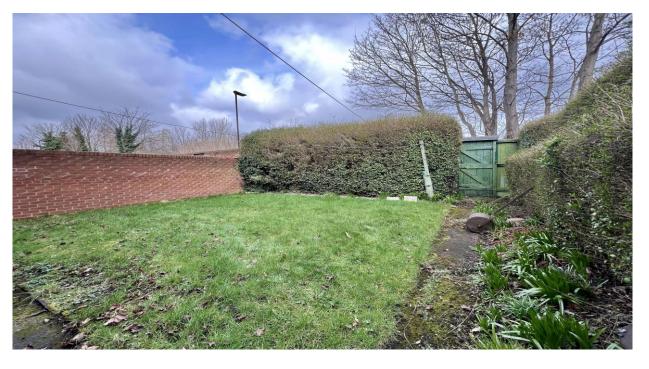

Briefly comprising- entrance hallway with stairs leading to first floor. The lounge is to the front of the property, with large bay window overlooking the front garden. Chimney breast to main wall with alcoves sides, electric fire and picture rail. The second reception room is to the rear, with box bay window, gas fire and storage cupboards to sides. The kitchen is also to the rear, with access to the front and rear of the property. To the first floor there are three bedrooms, two of which have original fires places and a family bathroom with separate wc. Externally there is off street parking to the front and a lawned garden. To the rear a private lawned garden with mature planting.