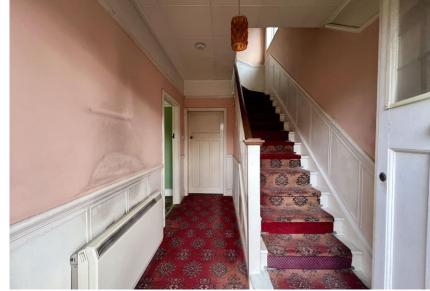

Briefly comprising- entrance hallway with stairs leading to first floor. The lounge is to the front of the property, with large bay window overlooking the front garden. Chimney breast to main wall with alcoves sides, electric fire and picture rail. The second reception room is to the rear, with box bay window, gas fire and storage cupboards to sides. The kitchen is also to the rear, with access to the front and rear of the property. To the first floor there are three bedrooms, two of which have original fires places and a family bathroom with separate wc. Externally there is off street parking to the front and a lawned garden. To the rear a private lawned garden with mature planting.