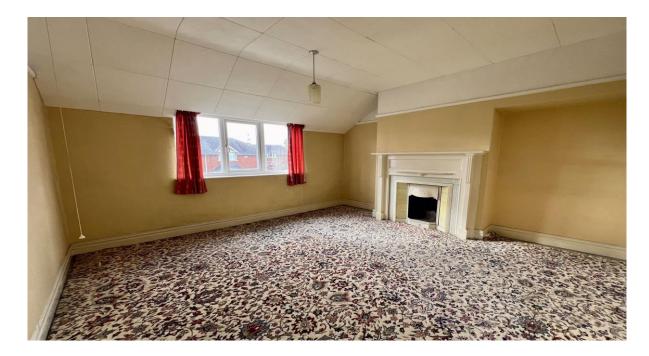

Briefly comprising- entrance hallway with stairs leading to first floor. The lounge is to the front of the property, with large bay window overlooking the front garden. Chimney breast to main wall with alcoves sides, electric fire and picture rail. The second reception room is to the rear, with box bay window, gas fire and storage cupboards to sides. The kitchen is also to the rear, with access to the front and rear of the property. To the first floor there are three bedrooms, two of which have original fires places and a family bathroom with separate wc. Externally there is off street parking to the front and a lawned garden. To the rear a private lawned garden with mature planting.