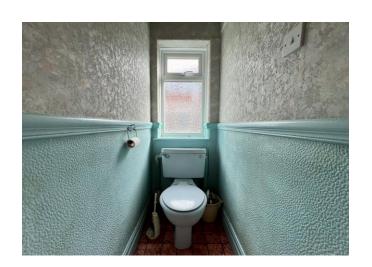

Briefly comprising- entrance hallway with stairs leading to first floor. The lounge is to the front of the property, with large bay window overlooking the front garden. Chimney breast to main wall with alcoves sides, electric fire and picture rail. The second reception room is to the rear, with box bay window, gas fire and storage cupboards to sides. The kitchen is also to the rear, with access to the front and rear of the property. To the first floor there are three bedrooms, two of which have original fires places and a family bathroom with separate wc. Externally there is off street parking to the front and a lawned garden. To the rear a private lawned garden with mature planting.